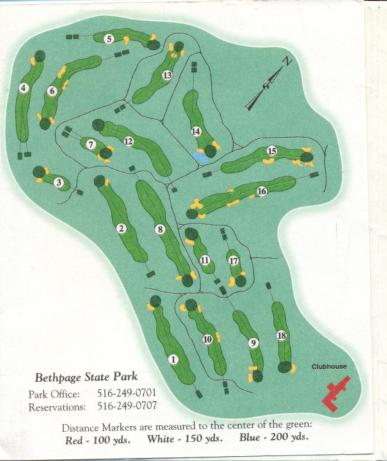

EST. 1935

|                                   | see      | Tees       | ees       |     | cap      | M    | 1   | Lin      | Set            | 4   |
|-----------------------------------|----------|------------|-----------|-----|----------|------|-----|----------|----------------|-----|
| Hole                              | Red Tees | White Tees | Blue Tees | Par | Handicap | DREW | Do. | 月        | K              | +/- |
| 1                                 | 379      | 397        | 417       | 4   | 7        | 6,   | 7   |          |                |     |
| 2                                 | 433      | 441        | 451       | 4   | 3        | 92   | R   |          |                |     |
| 3                                 | 166      | 180        | 195       | 3   | 15       | 63